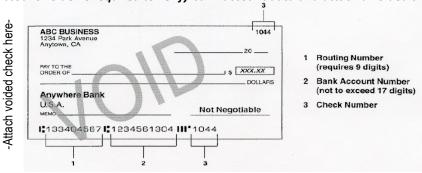

Account holder is required to verify bank account data and attach a voided check here.